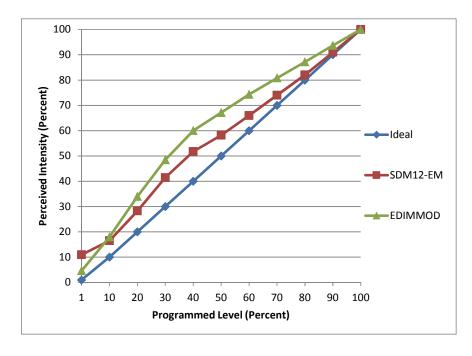

Range** 

**Test Date** 7/22/2014

| Dimmer Tested Against:              | SDM12-EM | EDIMMOD |  |
|-------------------------------------|----------|---------|--|
| Pass/Fail                           | Pass     | Pass    |  |
| Best-Fit Power Profile:             |          |         |  |
| Minimum ON                          | 2.5      | 1       |  |
| Maximum ON                          | 92       | 83      |  |
| Adjust                              | 100      | 100     |  |
| Light Output Range (vs. non-dimmed) |          |         |  |
| Maximum (Perceived)                 | 95.1%    | 95.1%   |  |
| Minimum (Perceived)                 | 10.4%    | 4.4%    |  |
| Minimum (Measured)                  | 1.1%     | 0.2%    |  |

## **Linearity Curves (Best-fit Power Profile Applied):**



## **Observations:**

Single-sample test.